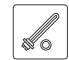

### Directions

ZKTECO

Backup battery connection

Adjustable angle of rise/fall

Adjustable opening and closing speed

Barrier arm's length

3m-6m

from 3m to 6m

obc δοδ

## **Specifications**

| Model                      | BG1030L/R                     | BG1045L/R           | BG1060L/R | BG1045L/R-LED          | BG1145L/R-90 |
|----------------------------|-------------------------------|---------------------|-----------|------------------------|--------------|
| Operating Speed            | 1.5s                          | 2.5s                | 5s        | 2.5s                   | 2.5s         |
| Boom Arm Length            | 3m                            | 4.5m                | бm        | 4.5m                   | 4.5m         |
| Boom Arm Type              | Straight boom                 | oom Telescopic boom |           | Straight boom with LED | Folding boom |
| Chassis Dimensions (W*L*H) | 350*300*1020 (mm)             |                     |           |                        |              |
| Motor Type                 | DC 24V brushless motor        |                     |           |                        |              |
| Motor MCBF                 | 3 million times               |                     |           |                        |              |
| Output Power               | 120W                          |                     |           |                        |              |
| Rated Current              | 6A                            |                     |           |                        |              |
| Power Supply               | AC 220V, 50Hz / AC 110V, 60Hz |                     |           |                        |              |
| Remote Control Distance    | ≤30m                          |                     |           |                        |              |
| Operating Temperature      | -35°C to 70°C                 |                     |           |                        |              |
| Operating Humidity         | <90%                          |                     |           |                        |              |
| Chassis Weight             | 45kg                          |                     |           |                        |              |