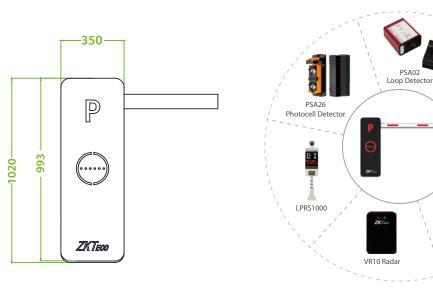

#### **Dimensions (mm)**

ΠŪ

891

- 424.5 --300<del>---</del>1

0

#### **Related Products**

CE

Copyright © 2021 ZKTECO CO., LTD. All rights reserved.

V5.0 2021.08.11

Parking Warning Light

UHF5/10 Pro