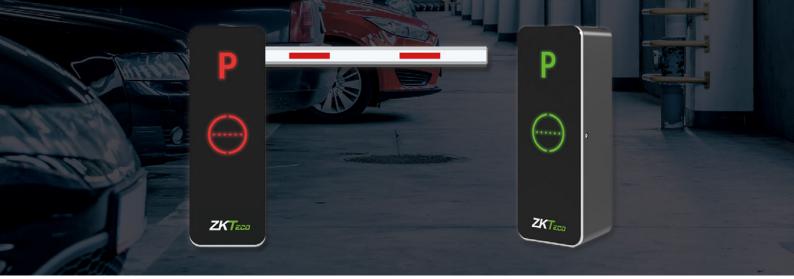

# **BG1000 Series Barrier Gates with New Chassis Appearance**

The BG1000 Series of barrier gates adopts ZKTeco's interactive LED chassis design, programmable control panel, high-efficiency Brushless DC motor, and SCM421 material gear transmission structure. It has the advantages of fast speed, stable quality, rich function expansion, and so on. It is a much comprehensive barrier gate.

#### **Features**

DC 24V brushless motor with encode

Embedded programmable controller Automatic obstacle detection

Streamline casing with LFD

Reversible boom

direction

Å

ŀ

ZKTECO

Backup battery connection

Adjustable angle of rise/fall

Adjustable opening and closing speed

Barrier arm's length

3m-6m

from 3m to 6m

obc δοδ

Emergency opening

C

Automatic delay closing

Optional a heater system