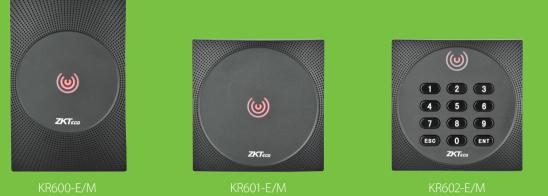

# KR600 Series

## Index of Protection

KR600-E/M: IP65 KR601-E/M: IP65 KR602-E/M: IP64

|         | KR600 E/M | KR601 E/M | KR602 E/M |
|---------|-----------|-----------|-----------|
| Height: | 11.6cm    | 8.6cm     | 8.6cm     |
| Depth:  | 1.6cm     | 1.6cm     | 2cm       |
| Width:  | 7.5cm     | 8.6cm     | 8.6cm     |