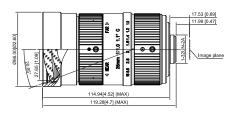

## Dimensions (mm/inch)

| Package Information |      |  |
|---------------------|------|--|
| Lens                | 1 pc |  |
| Desiccant           | 1 pc |  |

| Technical Specification       |       |                                                        |  |  |
|-------------------------------|-------|--------------------------------------------------------|--|--|
| Image Sensor Size             |       | 1.1"                                                   |  |  |
| Focal Length                  |       | 25 mm                                                  |  |  |
| Pixels                        |       | 12MP                                                   |  |  |
| Aperture                      |       | F1.0                                                   |  |  |
| Mount Type                    |       | C mount                                                |  |  |
| Field of View                 | 1.1"  | 41.1° × 33.3° × 24° (Diagonal × Horizontal × Vertical) |  |  |
|                               | 1"    | 36.8° × 29.4° × 22° (Diagonal × Horizontal × Vertical) |  |  |
| IR Correction                 |       | No                                                     |  |  |
| Lens Control                  | Zoom  | Fixed                                                  |  |  |
|                               | Focus | Manual                                                 |  |  |
|                               | Iris  | Manual                                                 |  |  |
| Minimum Object Distance (MOD) |       | 1.5 m (4.92 ft)                                        |  |  |
| Operating Temperature         |       | -30°C to +70°C (-22°F to +158°F)                       |  |  |
| Dimensions                    |       | Φ66 mm × 120 mm (Φ2.6" × 4.7")                         |  |  |
| Weight                        |       | 811±2 g (1.79±0.004 lb)                                |  |  |