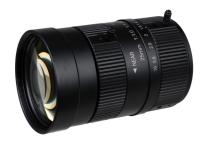

## DH-PFL25-L12M

12MP 1.1" 25 mm Fixed-focal Lens

- · 12MP for excellent imaging
- · F1.0 large aperture lens, well-performed in low-light conditions
- $\cdot$  1.1" image sensor size, suitable for all smaller sensor replacement
- · Standard interface, easy installation and strong camera compatibility